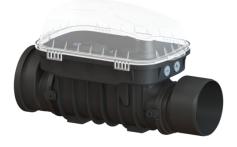

## Controlfix clean out DN 200, exposed

## **Description**

. .

. . ..

~

The Premium clean out for faecal and faecal-free wastewater makes easy access to wastewater pipes possible for inspection and maintenance work. Thanks to the modular KESSEL system, existing systems can easily be converted to a Staufix SWA Premium backwater valve, Staufix FKA or Pumpfix F backwater pumping station.