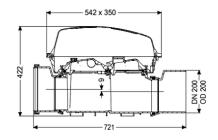

| General characteristics                 |                                        |
|-----------------------------------------|----------------------------------------|
| Colour:                                 | black                                  |
| Nominal size (DN):                      | 200                                    |
| Outer diameter (OD):                    | 200 mm                                 |
| Note on nominal size:                   | Hydraulics correspond to DN 150        |
| Type of wastewater:                     | for wastewater with and without sewage |
| Installation situation:                 | exposed drainage pipe                  |
| Delivery state:                         | installation-ready                     |
|                                         |                                        |
| Dimensions                              |                                        |
| Net weight:                             | 6 kg                                   |
| Gross weight:                           | 11,5 kg                                |
| Vertical drop between inlet and outlet: | 9 mm                                   |
| Length:                                 | 486 mm                                 |
| Width:                                  | 350 mm                                 |
| Height:                                 | 422 mm                                 |
| Packaging dimension:                    | length                                 |
| Packaging dimension:                    | width                                  |
| Packaging dimension:                    | height                                 |
|                                         |                                        |

Tank/drain body System:

Coverage features Type of cover: Cover material: Colour of cover: Width of cover: Height of cover: Length of cover: Cover locking: including spigot and socket

Protective cover Polymer transparent 350 mm 165 mm 542 mm Clip closure