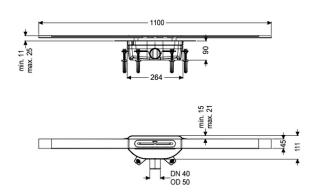

General characteristics

Nominal size (DN): 50

**Dimensions** 

Net weight: 3,1 kg Gross weight: 3,1 kg

Min. design height:90 mmVertically adjustable:yesLength:264 mmWidth:111 mmPackaging dimension:lengthPackaging dimension:widthPackaging dimension:height

Tank/drain body

Outlet nominal size (OD): 50 mm
Outlet nominal size (DN): 50 mm
Material of drain body: PP
System: lateral

Coverage features

Type of cover: Stainless steel cover Cover material: 316 stainless steel

Width of cover: 45 mm
Length of cover: 1100 mm
Min. flooring height: 11 mm

Surface: Copper brushed

Cover locking: placed

Load class: K 3 (EN 1253-1)

Max. flooring height: 25 mm Shape of upper section: square