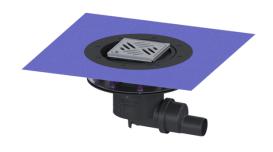

## Practicus floor drain press.seal. DN 50, horiz., Waterpr layer, Des grate

## **Description**

The Practicus polymer floor drain is used for point drainage and is equipped with a pressure sealing flange as well as a removable odour trap, a lip seal and a temporary protective cover. Including telescopic height-adjustable upper section made of ABS. The drain meets particular sound insulation requirements in accordance with the measurements of the Fraunhofer Institute in Stuttgart. The pressure sealing flange with bolts and screws made of stainless steel is used for the clamping or welding of bitumen and polymer bitumen sheets as well as for polymer and elastomer sealing sheets. The outlet socket is suitable for connection to SML cast iron pipes. With connection option for equipotential bonding.

Tank/drain body

Number of outlets: 1
Material of drain body: PP
System: lateral

Coverage features

Type of cover: Design cover

Cover material: Stainless steel 14301

Colour of cover:silverWidth of cover:120 mmLength of cover:120 mm