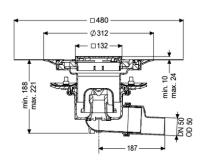

watertight seals)

Sealing water height:

Discharge rate (l/s) with 20 mm backwater: 1,6

General characteristics

Standard: EN 1253-1

Nominal size (DN): 50

Outer diameter (OD): 50 mm

**Dimensions** 

Vertical adjustment: 10 - 23 mm
Net weight: 3,53 kg
Gross weight: 4,97 kg

Vertical adjustment: vertically adjustable upper section

Length:273 mmWidth:273 mmPackaging dimension:lengthPackaging dimension:widthPackaging dimension:height

Frame material: Stainless steel 14301

Cover locking: Lock & Lift Load class: L 15 (EN 1253-1)

Grating colour: Kessel

Slip resistance class: R9 according to DIN 51130; C according to DIN

51097

Rim length: 132 mm Rim material: 132 mm