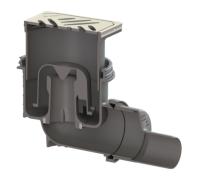

## **Description**

The Practicus floor drain is used for point drainage and is equipped with a connection flange as well as a removable odour trap, a lip seal and a temporary protective cover. Including telescopic height-adjustable upper section made of ABS. The drain meets particular sound insulation requirements in accordance with the measurements of the Fraunhofer Institute in Stuttgart. The outlet socket is suitable for connection to SML cast iron pipes. With connection option for equipotential bonding.

Shape of upper section: square
Upper section material: ABS
Odour trap: included