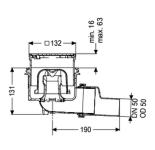

General characteristics

Standard: EN 1253-1

Nominal size (DN): 50 Outer diameter (OD): 50 mm

Dimensions

Net weight: 1,38 kg
Gross weight: 1,82 kg
Cutout dimension, width: 180 mm

Cutout dimension, length: 220 mm

Cover locking: Lock & Lift Load class: L 15 (EN 1253-1)

Grating colour: Kessel

Slip resistance class: R9 according to DIN 51130; C according to DIN

51097

Rim length: 132 mm Rim material: 132 mm

Upper section: vertically adjustable