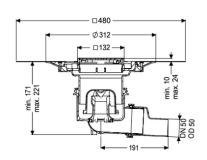

General characteristics

Standard:EN 1253-1Nominal size (DN):50Outer diameter (OD):50 mm

**Dimensions** 

Vertical adjustment: 10 - 23 mm Net weight: 2,7 kg

Gross weight: 3,46 kg

Vertical adjustment: vertically adjustable upper section

Grating colour: Kessel

Slip resistance class: R9 according to DIN 51130; C according to DIN

51097

Rim length: 132 mm Rim material: 132 mm

Upper section: adjustable in three dimensions

Shape of upper section: square
Upper section material: ABS
Odour trap: included