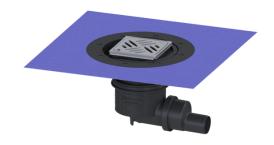

## **Description**

The Practicus floor drain is used for point drainage and is equipped with a connection flange as well as a removable odour trap, a lip seal and a temporary protective cover. Including telescopic height-adjustable upper section made of ABS. The drain meets particular sound insulation requirements in accordance with the measurements of the Fraunhofer Institute in Stuttgart. The outlet socket is suitable for connection to SML cast iron pipes. With connection option for equipotential bonding.

Cover material: Stainless steel 14301

Colour of cover:silverWidth of cover:120 mmLength of cover:120 mmSurface:ground

Frame material: Stainless steel 14301

Cover locking: Lock & Lift Load class: L 15 (EN 1253-1)

Grating colour: Kessel

Slip resistance class: R9 according to DIN 51130; C according to DIN

51097

Rim length: 132 mm Rim material: 132 mm

Upper section: adjustable in three dimensions

Shape of upper section: square
Upper section material: ABS
Odour trap: included